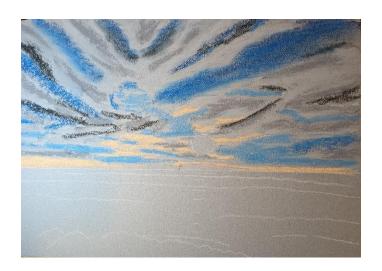

Then rubbed in

2<sup>nd</sup> layer of pastels

And again blended with fingers. Not happy where the clouds meet at the mid left but that can be worked on.

Next sky layer – refining each time.

Here's the pastels used.

More work on the sky with the white and pale peach pastels to create some fluffiness in the clouds. Drew in the horizon line. Marked in the white and dark areas to create the waves.

Added blues and greys to block in the sea, rubbing the pastel into the paper. Fingers along the greys, then the blues and lastly the whites. Right hand for the darks and left hand for the lights.