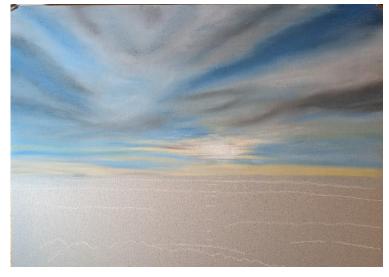

More work on the sky with the white and pale peach pastels to create some fluffiness in the clouds. Drew in the horizon line. Marked in the white and dark areas to create the waves.

Added blues and greys to block in the sea, rubbing the pastel into the paper. Fingers along the greys, then the blues and lastly the whites. Right hand for the darks and left hand for the lights.

Started detailed work on the sea. Extra pastel layers on the surface and using a blender to create some texture. Looking where the surface lightens as I move away from the horizon. Darkening and shaping the curve of the bottom of the waves before adding the white foam with short taps and strikes. Noting how the nearest part of the ocean being pulled back into the wave.