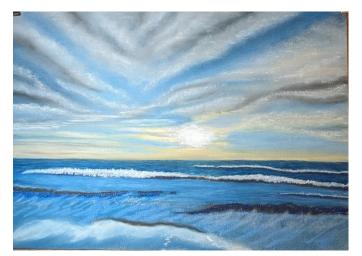

Started detailed work on the sea. Extra pastel layers on the surface and using a blender to create some texture. Looking where the surface lightens as I move away from the horizon. Darkening and shaping the curve of the bottom of the waves before adding the white foam with short taps and strikes. Noting how the nearest part of the ocean being pulled back into the wave.

More details with lines and dragging the pale peach on the surface. Diagional swirls to make the forefront wave with white and light greys. Darkest grey underneath the wave. White to add in the suns reflection.