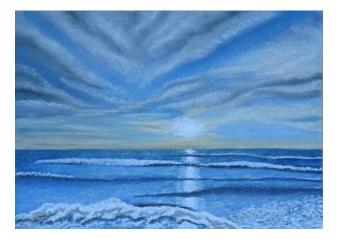

I took this stunning sunset in Florida and have had it in mind to paint since getting home.

Outline drawing with white pastel pencil to get items in place. A3 grey pastel paper

First layer of pastel following outlines

Then rubbed in

2<sup>nd</sup> layer of pastels

And again blended with fingers. Not happy where the clouds meet at the mid left but that can be worked on.

Next sky layer – refining each time.

Here's the pastels used.

More work on the sky with the white and pale peach pastels to create some fluffiness in the clouds. Drew in the horizon line. Marked in the white and dark areas to create the waves.

Added blues and greys to block in the sea, rubbing the pastel into the paper. Fingers along the greys, then the blues and lastly the whites. Right hand for the darks and left hand for the lights.

Started detailed work on the sea. Extra pastel layers on the surface and using a blender to create some texture. Looking where the surface lightens as I move away from the horizon. Darkening and shaping the curve of the bottom of the waves before adding the white foam with short taps and strikes. Noting how the nearest part of the ocean being pulled back into the wave.

More details with lines and dragging the pale peach on the surface. Diagional swirls to make the forefront wave with white and light greys. Darkest grey underneath the wave. White to add in the suns reflection.

In the final session blended gently to keep the energy in the mark making. Extended the wave lines across the white sun reflection Added some more of the pale peach into the sea. Removed the right foreground wave and added more foam.