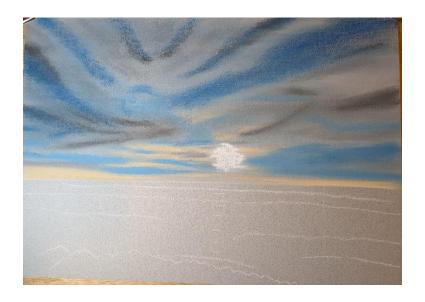

Started detailed work on the sea. Extra pastel layers on the surface and using a blender to create some texture. Looking where the surface lightens as I move away from the horizon. Darkening and shaping the curve of the bottom of the waves before adding the white foam with short taps and strikes. Noting how the nearest part of the ocean being pulled back into the wave.

More details with lines and dragging the pale peach on the surface. Diagional swirls to make the forefront wave with white and light greys. Darkest grey underneath the wave. White to add in the suns reflection.

In the final session blended gently to keep the energy in the mark making. Extended the wave lines across the white sun reflection Added some more of the pale peach into the sea. Removed the right foreground wave and added more foam.