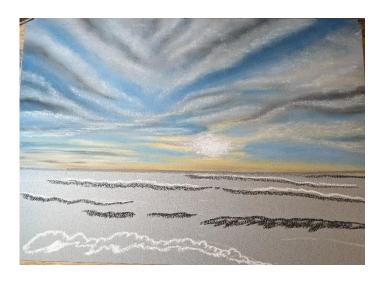

I took this stunning sunset in Florida and have had it in mind to paint since getting home.

Outline drawing with white pastel pencil to get items in place. A3 grey pastel paper

First layer of pastel following outlines

Then rubbed in

2<sup>nd</sup> layer of pastels

And again blended with fingers. Not happy where the clouds meet at the mid left but that can be worked on.

Next sky layer – refining each time.

Here's the pastels used.