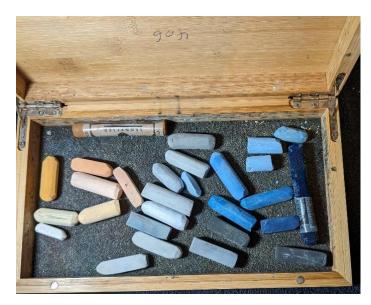

Then rubbed in

2<sup>nd</sup> layer of pastels

And again blended with fingers. Not happy where the clouds meet at the mid left but that can be worked on.

Next sky layer – refining each time.

Here's the pastels used.