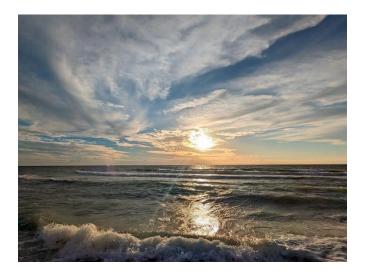

I took this stunning sunset in Florida and have had it in mind to paint since getting home.

Outline drawing with white pastel pencil to get items in place. A3 grey pastel paper

First layer of pastel following outlines