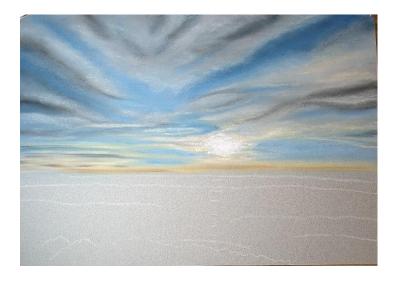

More details with lines and dragging the pale peach on the surface. Diagional swirls to make the forefront wave with white and light greys. Darkest grey underneath the wave. White to add in the suns reflection.

In the final session blended gently to keep the energy in the mark making. Extended the wave lines across the white sun reflection Added some more of the pale peach into the sea. Removed the right foreground wave and added more foam.