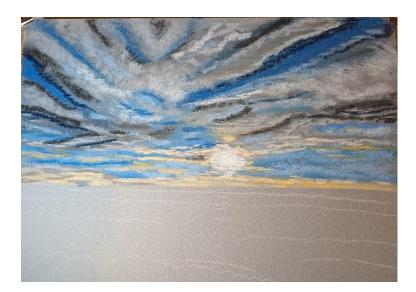

I took this stunning sunset in Florida and have had it in mind to paint since getting home.

Outline drawing with white pastel pencil to get items in place. A3 grey pastel paper

First layer of pastel following outlines

Then rubbed in

2<sup>nd</sup> layer of pastels

And again blended with fingers. Not happy where the clouds meet at the mid left but that can be worked on.

Next sky layer – refining each time.

Here's the pastels used.