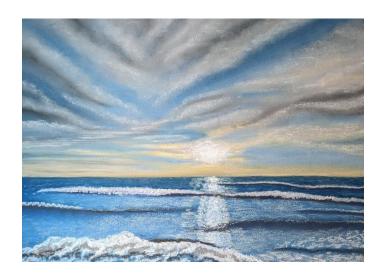

In the final session blended gently to keep the energy in the mark making. Extended the wave lines across the white sun reflection Added some more of the pale peach into the sea. Removed the right foreground wave and added more foam.

Framed in grey.

Added to <u>Sunset Artwork gallery</u>
<a href="Prints">Prints</a> available
<a href="Cards">Cards</a> available

© 2024 Margaret Shaw