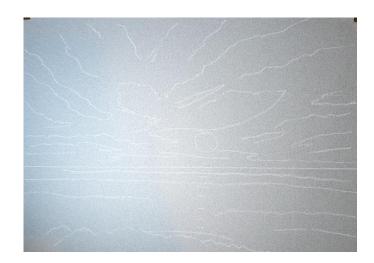

I took this stunning sunset in Florida and have had it in mind to paint since getting home.

Outline drawing with white pastel pencil to get items in place. A3 grey pastel paper

First layer of pastel following outlines