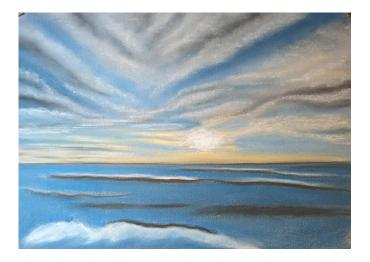

More work on the sky with the white and pale peach pastels to create some fluffiness in the clouds. Drew in the horizon line. Marked in the white and dark areas to create the waves.

Added blues and greys to block in the sea, rubbing the pastel into the paper. Fingers along the greys, then the blues and lastly the whites. Right hand for the darks and left hand for the lights.